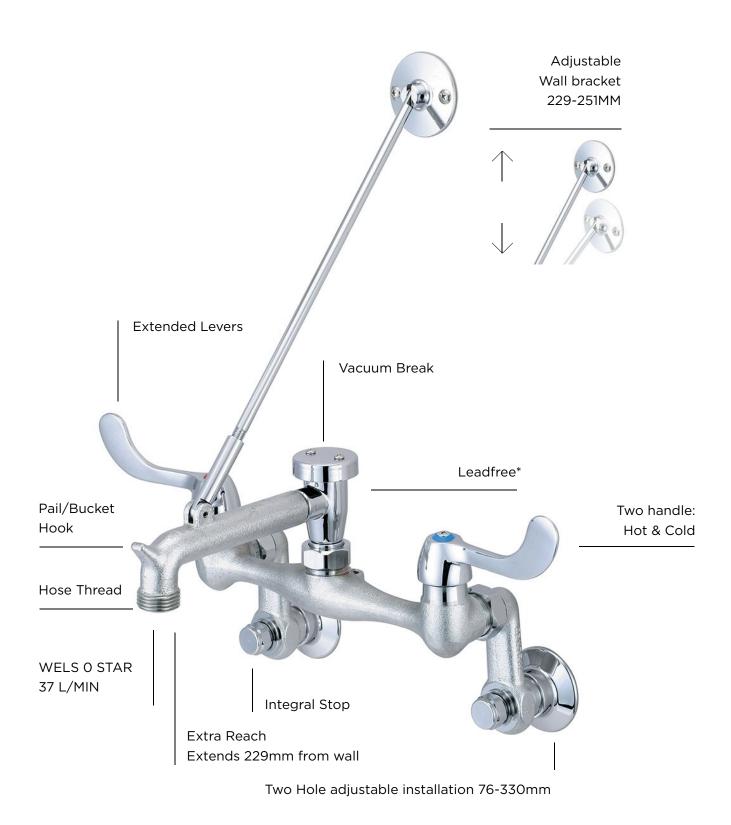

### **CENTRAL BRASS®**

5 Year Warranty\* Pre-Rinse Pull Down Spray Ceramic Disc Cartridge Adjustable Wall bracket for additional support Two handle: Hot & Cold

Diverter lever: Switch between overhead pre-rinse spray and sink spout Pipe Strap and Hook Assembly 1/2" Female BSP Pipe Thread Pail/Bucket Hook (Applies to 44687.02)

Overhead spring for maneuverability Swivel Spout Two hole adjustable installation Vacuum Breaker

#### WALL MOUNT SERVICE SINK MIXER

WELS 0 STAR 37 L/MIN CHROME:

44687.02

OPTIONAL EXTRA:

#### **SERVICE SINK MIXER**

The disposal of liquid waste is best done in a service sink. Service sink mixer are built to an industrial standard and are wall-mounted to maximize the space needed for the dimensions and weight of buckets and mops. All commercial kitchens must be cleaned daily (even several times a day) and janitorial equipment cannot be cleaned in a sink where food preparation takes place. In kitchens, a service sink faucet is mounted over a specialty service sink for the purpose of rinsing out and filling up mop buckets as well as washing mops and other water-safe cleaning equipment. Central Brass manufactures a Two Handle Wall Mount Service Sink complete with a built-in ultra-convenient pail hook. It is braced for heavy duty with extra wall-mounted support as well.