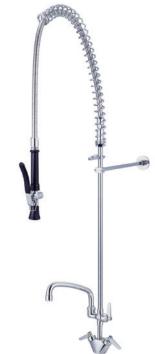

#### COMMERCIAL KITCHEN MIXERS

CENTRAL BRASS

WALL MOUNT PRE-RINSE COMMERCIAL KITCHEN MIXER WITH SINK SPOUT

PRF-RINSE WELS 0 STAR 4.5 L/MIN SINK SPOUT WELS 0 STAR 6 L/MIN

44681.02

OPTIONAL EXTRA:

CONCENTRIC FITTINGS FOR COMMERCIAL FAUCETS (PAIR)

### **CENTRAL BRASS®**

5 Year Warranty\* Pre-Rinse Pull Down Spray Ceramic Disc Cartridge Adjustable Wall bracket for additional support Two handle: Hot & Cold

Diverter lever: Switch between overhead pre-rinse spray and sink spout Pipe Strap and Hook Assembly 1/2" Female BSP Pipe Thread Pail/Bucket Hook (Applies to 44687.02)

Overhead spring for maneuverability Swivel Spout Two hole adjustable installation Vacuum Breaker