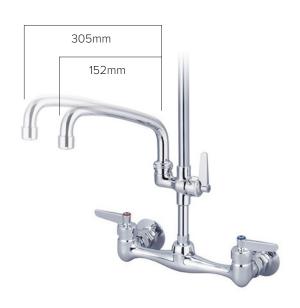

#### 2TH WALL MOUNT EXTENDED POT FILLER

SWIVEL SPOUT
HOT/COLD WATER
WELS 4 STAR 7 L/MIN
CHROME:
44691.02

OPTIONAL EXTRA:
CONCENTRIC FITTINGS
FOR COMMERCIAL
FAUCETS (PAIR)

CODE:
44690.02

CENTRAL BRASS

#### 1TH WALL MOUNT EXTENDED POT FILLER

SWIVEL SPOUT FOR COLD WATER WELS 4 STAR 7 L/MIN CHROME:

44693.02

CENTRAL BRASS