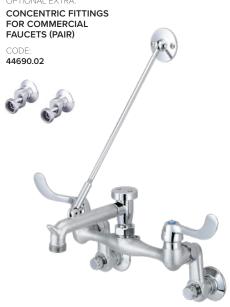

#### COMMERCIAL KITCHEN MIXERS

CENTRAL BRASS

WALL MOUNT PRE-RINSE COMMERCIAL KITCHEN MIXER WITH SINK SPOUT

PRF-RINSE WELS 0 STAR 4.5 L/MIN SINK SPOUT WELS 0 STAR 6 L/MIN

44681.02

OPTIONAL EXTRA:

CONCENTRIC FITTINGS FOR COMMERCIAL FAUCETS (PAIR)

44690.02

Chrome Plated Brass Handle with PVC coating for heat resistant

Integrated Stainless Steel Clip to Hold Handle Open

Serviceable Valve Components, Brass Stem and Stainless Steel Spring

One piece Stainless Steel Nozzle