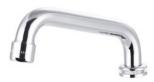

## 152MM SWIVEL TUBE SPOUT FOR COMMERCIAL SINK SPOUT

WELS 0 STAR 6 L/MIN CHROME:

44672.00

CENTRAL BRASS