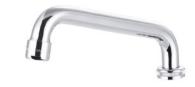

## 305MM SWIVEL TUBE SPOUT FOR COMMERCIAL SINK SPOUT

WELS 0 STAR 6 L/MIN CHROME.

44674.00