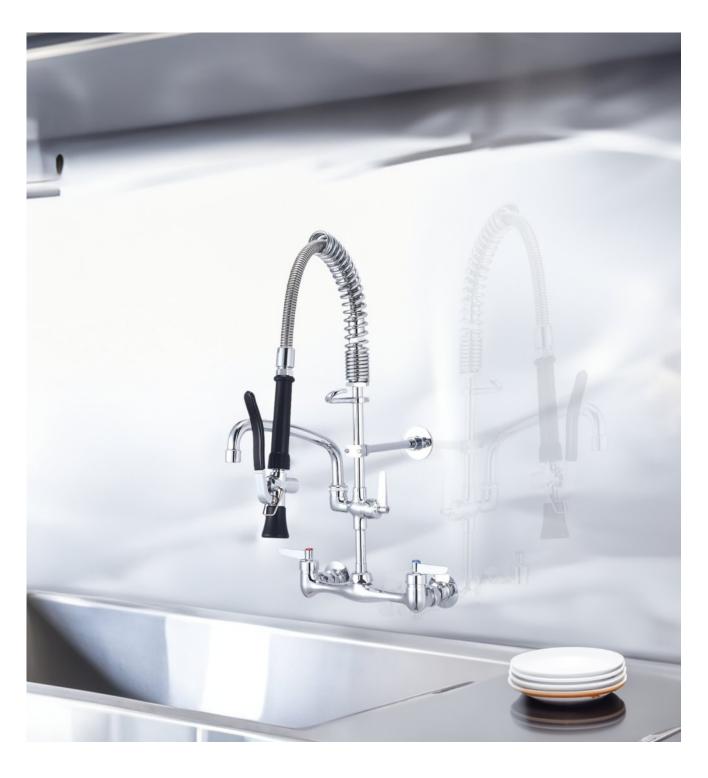

#### COMMERCIAL KITCHEN MIXERS

CENTRAL BRASS

WALL MOUNT PRE-RINSE COMMERCIAL KITCHEN MIXER WITH SINK SPOUT

PRF-RINSE WELS 0 STAR 4.5 L/MIN SINK SPOUT WELS 0 STAR 6 L/MIN

44681.02

OPTIONAL EXTRA:

CONCENTRIC FITTINGS FOR COMMERCIAL FAUCETS (PAIR)

44690.02

Chrome Plated Brass Handle with PVC coating for heat resistant

Integrated Stainless Steel Clip to Hold Handle Open

Serviceable Valve Components, Brass Stem and Stainless Steel Spring

One piece Stainless Steel Nozzle

Rubber Nozzle Bumper

CENTRAL BRASS