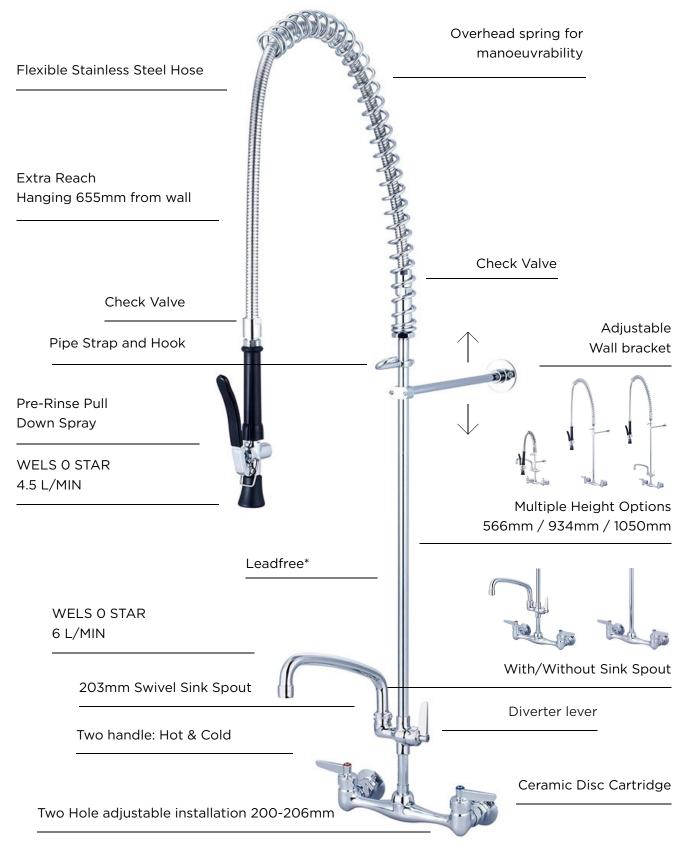

### **CENTRAL BRASS®**

5 Year Warranty\* Pre-Rinse Pull Down Spray Ceramic Disc Cartridge Adjustable Wall bracket for additional support Two handle: Hot & Cold

Diverter lever: Switch between overhead pre-rinse spray and sink spout Pipe Strap and Hook Assembly 1/2" Female BSP Pipe Thread Pail/Bucket Hook (Applies to 44687.02)

Overhead spring for maneuverability Swivel Spout Two hole adjustable installation Vacuum Breaker

#### **PRE-RINSE MIXER**

Extra spraying power and the convenience of flexible design are the primary advantages of a pre-rinse mixer. These are great for rinsing dishes that have just arrived in the kitchen, or ones that have been splattered with food and unfortunately set to the side. A pre-rinse mixer boasts strong jets of water able to power-off heavy amounts of food. Its unusually tall and incredibly flexible hose is ideal for reaching around and under large, awkwardly shaped dishes to get into every corner, nook and cranny.