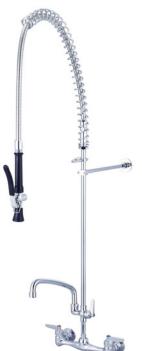

#### WALL MOUNT EXTENDED HEIGHT PRERINSE COMMERCIAL KITCHEN MIXER WITH SINK SPOUT

PRE-RINSE WELS 5 STAR 5 L/MIN SINK SPOUT WELS 0 STAR 6 L/MIN CHROME:

44683.02

OPTIONAL EXTRA: CONCENTRIC FITTINGS FOR COMMERCIAL FAUCETS (PAIR) CODE:

44690.02

CENTRAL BRASS