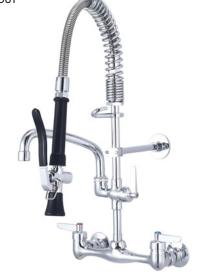

#### COMMERCIAL KITCHEN MIXERS

CENTRAL BRASS

WALL MOUNT PRE-RINSE COMMERCIAL KITCHEN MIXER WITH SINK SPOUT

PRF-RINSE WELS 0 STAR 4.5 L/MIN SINK SPOUT WELS 0 STAR 6 L/MIN

44681.02

OPTIONAL EXTRA:

CONCENTRIC FITTINGS FOR COMMERCIAL FAUCETS (PAIR)

44690.02

Chrome Plated Brass Handle with PVC coating for heat resistant

Integrated Stainless Steel Clip to Hold Handle Open

Serviceable Valve Components, Brass Stem and Stainless Steel Spring

One piece Stainless Steel Nozzle

Rubber Nozzle Bumper

CENTRAL BRASS